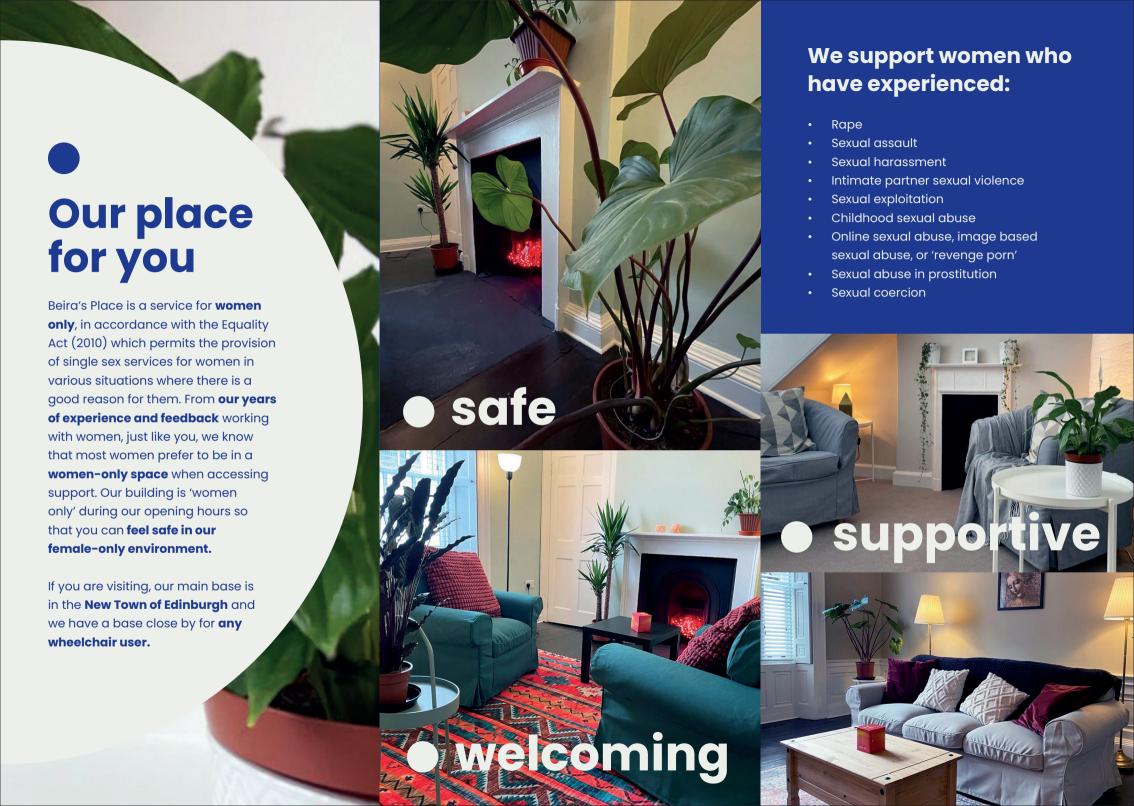

Beira's Place is a **support service** for women **aged 16+** who have experienced any kind of sexual violence, sexual abuse or sexual exploitation, **no matter when it occurred.** 

The service is **free and confidential** and available to women across the Lothians.